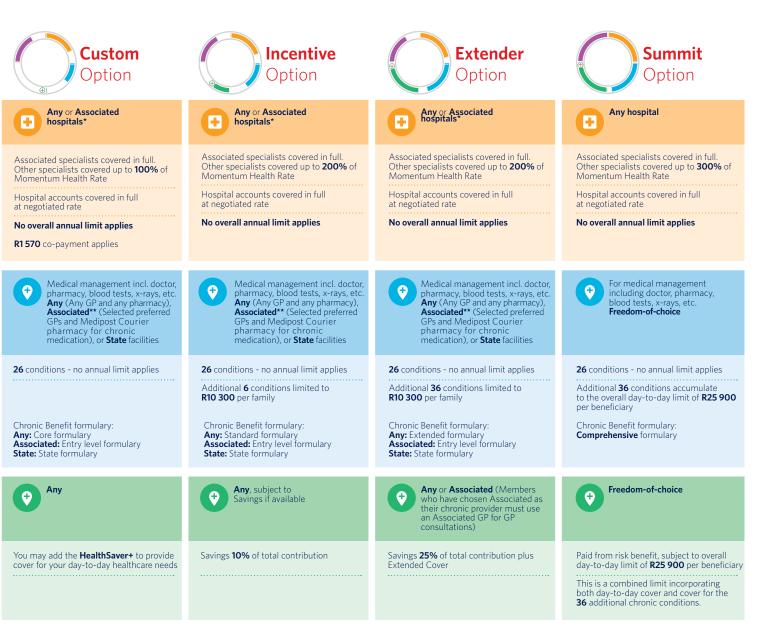

hance your medical aid. These voluntary complementary products range from a world-class lifestyle programme, Multiply, to the innovative HealthReturns solution. These complementary products are not medical scheme benefits. Momentum is not a medical scheme, and is a separate entity to Momentum Health. You can be a member of Momentum Health without taking any of the complementary products that Momentum offers.

Healthcare expenses involve more than just the cost of your stay in hospital, it could be the cost of chronic medication (like pills to lower high blood pressure), day-to-day expenses (like visiting your GP), or emergency care. The option that you choose will determine how much you will pay, and how much cover you will have for the different types of healthcare expenses. You need to



+ HealthSaver is a complementary product offered by Momentum \* View a list of these hospitals on page 24 \*\* View a list of these providers on momentumhealth.co.za

HealthSaver

Add more cover for medical expenses by choosing to contribute an additional amount that suits your needs and pocket

# mo<u>mentum</u>

See separate Momentum Complementary Product brochure for more information

## Individual contributions

|                | e Option           | Hospital                                | Chronic                                  | Day-to-day