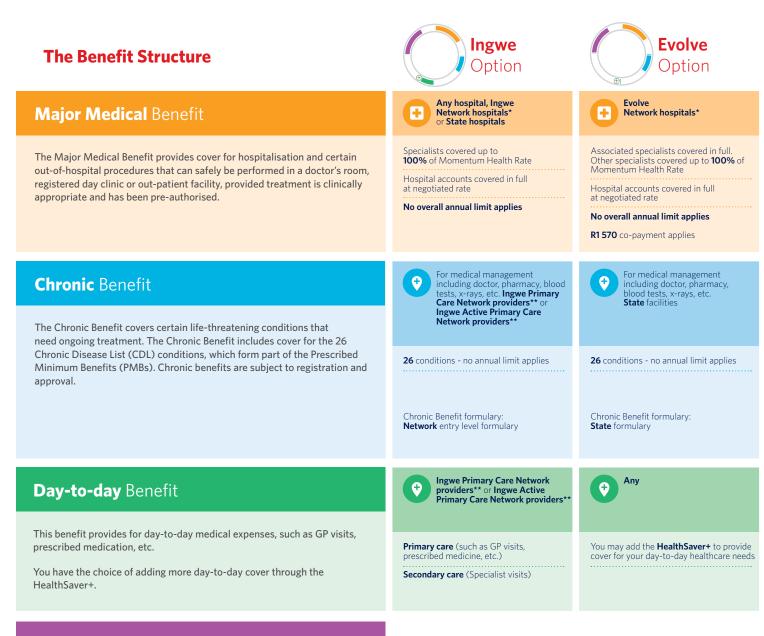

The Ingwe Option provides affordable access to entry level cover.

There is no overall annual limit for **hospitalisation**. For your hospitalisation cover, you can choose to use either Any hospital, the Ingwe Network of private hospitals (see page 24 for this list), or State hospitals for an even lower monthly contribution.

For **chronic treatment** and **day-to-day benefits**, such as GP visits or prescribed medicine, depending on your provider choice, you need to consult Ingwe Primary Care Network providers or Ingwe Active Primary Care Network providers. If you choose Any hospital, please note that you may only use GPs on the Ingwe Active Primary Care Network for your chronic and day-to-day benefits.

The **Health Platform** benefit provides cover for a range of preventative care benefits available from your chosen network provider.

If you need more day-to-day cover, you can choose to make use of the **HealthSaver**+. HealthSaver+ is a complementary product offered by Momentum that lets you save for medical expenses.